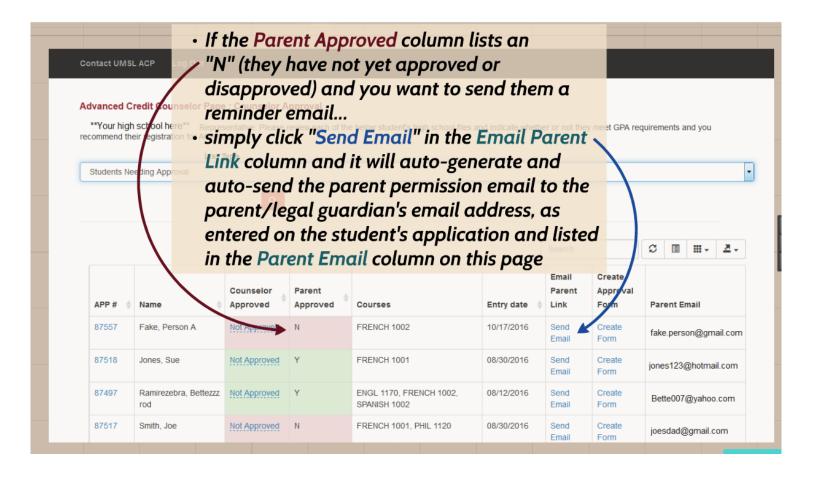

#### Advanced Credit Counselor Page : Counselor Approval

\*\*Your high school here\*\* Representative: Please review each of the below student's high school files and indicate whether or not they meet GPA requirements and you recommend their registration for ACP courses List Type In the link in the email, parents can click: When students register online, a parent/ legal guardian approval email is auto "agree and submit electronic signature" generated and emailed to the parent OR email address listed on the application "do NOT agree - my student CANNOT Ζ. ENROLL" The Parent Approved column will list: Counselor Parent Approved APP # Name Approved N - if they have not yet agreed or disagreed 87557 Fake, Person A Not Approved Ν Y - if they have agreed • D - if they disagreed (said "NO" their student 87518 Jones, Sue Not Approved cannot participate in the UMSL ACProgram) ENGL 1170, FRENCH 1002 08/12/2016 87497 Ramirezebra, Bettezzz Not Approved Send Bette007@yahoo.com SPANISH 1002 rod Email Form ERENCH 1001 PHIL 1120 87517 Smith Joe Not Approved N 08/30/2016 Send Create joesdad@gmail.com Email Form