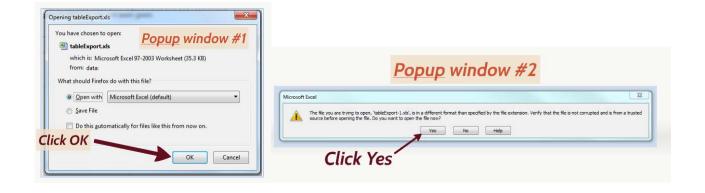

## You can export the list to an Excel Spreadsheet for your own record keeping purposes

Advanced Credit Counselor Page : Counselor Approval

\*\*Your high school here\*\* Representative: Please review each of the below student's high school files and indicate whether or not they meet GPA requirements and you