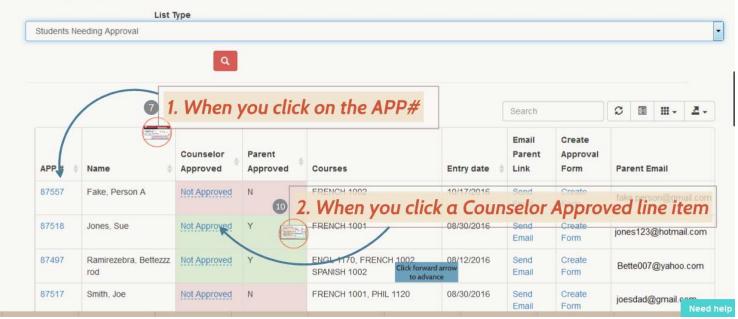

### Advanced Credit Counselor Page : Counselor Approval

\*\*Your high school here\*\* Representative: Please review each of the below student's high school files and indicate whether or not they meet GPA requirements and you recommend their registration for ACP courses.

| hen you click on a "counselor approved" line item           A dropdown menu will appear           APP #         Name           Choose:         Name                                                                  | Counselor<br>Approved                                 | Parent<br>Approved |
|----------------------------------------------------------------------------------------------------------------------------------------------------------------------------------------------------------------------|-------------------------------------------------------|--------------------|
| <ul> <li>Approved - if the student is a sophomore with a<br/>GPA of 3.0 or higher OR if the student is a Jr. or Sr.<br/>with a GPA of 2.5 or higher</li> <li>Denied FRSHMN - if the student is a freshman</li> </ul> | Not Approved                                          | ▼ N                |
| Denied GPA - if the student does not meet GPA<br>requirements     Ignore - if the student has chosen not to<br>participate, but already created an online<br>application                                             | Not Approved<br>Denied FRSHMN<br>Denied GPA<br>Ignore | Y                  |
| 87497 Ramirezebra, Bettezzz                                                                                                                                                                                          | Not Approved                                          | Y                  |

#### Advanced Credit Counselor Page : Counselor Approval

\*\*Your high school here\*\* Representative: Please review each of the below student's high school files and indicate whether or not they meet GPA requirements and you recommend their registration for ACP courses List Type In the link in the email, parents can click: When students register online, a parent/ legal guardian approval email is auto "agree and submit electronic signature" generated and emailed to the parent OR email address listed on the application "do NOT agree - my student CANNOT Ζ. ENROLL" The Parent Approved column will list: Counselor Parent Approved APP # Name Approved N - if they have not yet agreed or disagreed 87557 Fake, Person A Not Approved Ν Y - if they have agreed • D - if they disagreed (said "NO" their student 87518 Jones, Sue Not Approved cannot participate in the UMSL ACProgram) ENGL 1170, FRENCH 1002 08/12/2016 87497 Ramirezebra, Bettezzz Not Approved Send Bette007@yahoo.com SPANISH 1002 rod Email Form ERENCH 1001 PHIL 1120 87517 Smith Joe Not Approved N 08/30/2016 Send Create joesdad@gmail.com Email Form