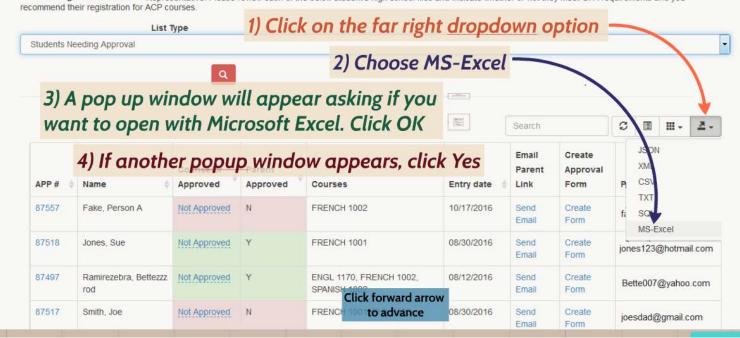

## You can export the list to an Excel Spreadsheet for your own record keeping purposes

Advanced Credit Counselor Page : Counselor Approval

\*\*Your high school here\*\* Representative: Please review each of the below student's high school files and indicate whether or not they meet GPA requirements and you