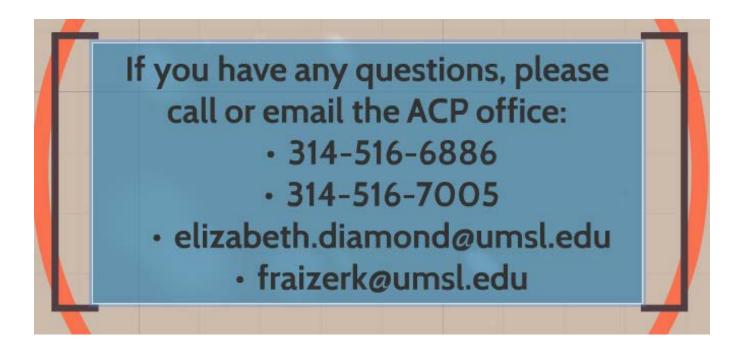

01        |                        | Send Email        | Create Form          | fake.person@gmail.com<br>jones123@hotmail.com                        |
|      | 87518 Jones, 5                                 | ue<br>zebra, Bettezzzrod |                                                            | Y               |                    | 8/30/2016              | Send Email        |                      |                                                                      |
|      | 87518 Jones, 5                                 | zebra, Bettezzzrod       | Not Approved                                               | ¥.              | FRENCH 1001        | 8/30/2016<br>8/12/2016 | Send Email        | Create Form          | jones123@hotmail.com                                                 |